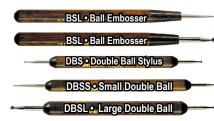

#### **Kemper Ball Stylus Tools**

|      | <b>1-5</b> @ | <b>6-11</b> @ | <b>12</b> + @ |
|------|--------------|---------------|---------------|
| BSS  | .\$4.29      | \$3.43        | .\$3.00       |
| BSL  | .\$4.19      | \$3.35        | .\$2.93       |
| DBS  | \$4.69       | \$3.75        | .\$3.28       |
| DBSS | . \$4.75     | \$3.80        | .\$3.33       |
| DBSL | . \$4.75     | \$3.80        | .\$3.33       |
|      |              |               |               |