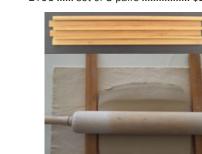

# **THICKNESS STRIPS**

Made of Bamboo - a hard & durable material. These strips are used to roll out uniform slabs of clay with a rolling pin and a piece of canvas or slab mat (see page 70). The set allows you to stack the strips for more thickness options! Pairs are 153/4" long x 3/4" wide, 1/4", 3/8", 1/2" thick.