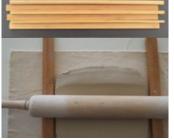

# **THICKNESS STRIPS**

Made of Bamboo - a hard & durable material. These strips are used to roll out uniform slabs of clay with a rolling pin and a piece of canvas or slab mat (see page 70). The set allows you to stack the strips for more thickness options! Pairs are 153/4" long x 3/4" wide, 1/4", 3/8", 1/2" thick.