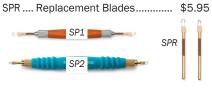

### **XIEM SCRATCH PEN**

Useful for incising and excising designs on leather hard clay, plus replaceable blades. SP1 .... Pen .....double-ended ........... \$10.95 SP2 .... Pro ...... double-ended ........... \$11.95 SPR .... Replacement Blades ...... \$5.95