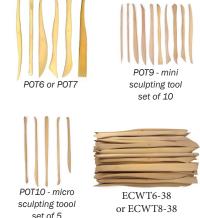

# **ECONOMY WOOD TOOL SETS**

These economy wood tools are great if you are on a budget or for classrooms and just need some basic tools. Standard sizes, bulk sets, plus very small sets give you a wide range of shapes and sizes for all your project or group needs.

|             | 1-5@         | <b>6-11</b> @  | <b>12</b> + @ |
|-------------|--------------|----------------|---------------|
| POT66"      | \$9.99       | \$8.00.        | \$6.00        |
| POT78"      | \$9.99       | \$8.00.        | \$6.00        |
| POT9        | \$8.49       | \$6.79.        | \$5.94        |
| POT10       | \$5.99       | \$4.79.        | \$4.19        |
|             |              |                |               |
| ECWT6-38    | 6" set of    | 38             | \$30.40       |
| ECWT8-38    | 8" set of    | 38             | \$30.40       |
| (MSRP for e | ither 38 pie | ece set is \$3 | 38.00)        |